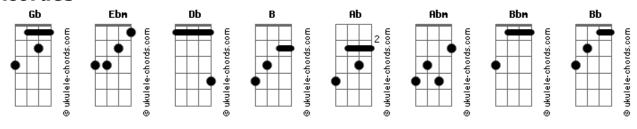

Be Your Downfall)

```
Intro: Ebm Db B Ab
Who are we to be emotional?
Who are we to play with hearts and throw away it all?
Oh, who are we to turn eachother's heads?
Who are we to find ourselves in other people's beds?
Oh, I don't like the way I never listen to myself
I feel like I'm on fire and too shy to cry for help
                                 Abm
Oh, I don't think you owe me much at all
This love is be and end all
              В
This love will be your downfall
            Bbm
This love is be and end all
            В
This love will be your downfall
I'm feeling down about this love
Who are you to make me feel so good?
Who are we to tell ourselves that we're misunderstood?
Oh, who am I to say I'm always yours?
Who am I to choose the boy that everyone adores?
```



## **Acordes**