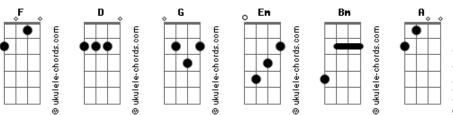

## **Ellie Goulding - Outside**

```
Tom: F
                                                                 How are we still breathing?
                                             D )
 (com acordes na forma de
Capostraste na 3^{\underline{a}} casa
                                                                It?s never for us to choose,
Intro: G Em Bm A
                                                                I?ll be the strength in you.
Look at what you?ve done
                                                                 I?m holdidn? on,
 Stand still, fallin? away from me
                                                                 Myself was never enough for me
When it takes so long,
                                                                             Fm
                                                                 Gotta be so strong
 Fire?s out, what do you want to be?
                                                                 There?s a power in what you do,
I?m holdidn? on,
                                                                Now, every other day I?ll be watching you
Myself was never enough for me
                                                                Oh-oh, Oh-oh,
            Em
                                                                Show you what it feels like, now I?m on the outside
Gotta be so strong
          Bm
 There?s a power in what you do,
                                                                Bm
Now, every other day I?ll be watching you
                                                                We did everything right, now I?m on the outside
  G
         Fm
                                                                   Fm
Oh-oh, Oh-oh,
Show you what it feels like, now I?m on the outside
                                                                Show you what it feels like, now I?m on the outside
  Fm
                                                                   Fm
We did everything right, now I?m on the outside
                                                                We did everything right, now I?m on the outside
  Fm
                                                                G Em Bm A (x2)
Show you what it feels like, now I?m on the outside
  Fm
                                                                I?ll show you what it feels like, now I?m on the outside
We did everything right, now I?m on the outside
                                                                I?ll show you what it feels like...
G Em Bm A (x2)
 Though you give me no reason
                                                                I?ll show you what it feels like, now I?m on the outside
For me to stay close to you,
                                                                We did everything right, now I?m on the outside
Tell me what lovers do
                                                                ( G Em Bm A ) 4x
Acordes
```