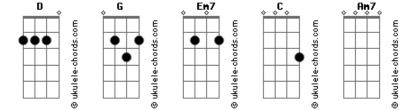

(G G Em7 C)
Refrão:
                                                                                                                                                                                                Intro: e Primeira Estrofe:
                                                                                                                                                                                                Parte 1
Love me like you do
```

## Oferecimento Lojalele.com.br

Lo-lo-love me like you do

Parte 2 Parte 2

Parte 3 Parte 1

Parte 4 Parte 2

Segunda Parte comm Variação: Parte 3

Parte 1

Parte 4 (com variação)

## **Acordes**