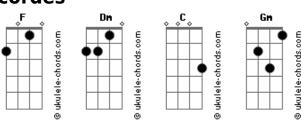

## **Acordes**

```
Refrão:

Dm F C Gm

If you never, if you never (Ohhhh)

Dm F C

If you never, if you never

Gm

Just don't say a word

Verso:

Dm F I'm more alive than I've been

C Gm

So now I give you, all my sins

Dm F C

I've chosen you... I've chosen you

Gm

But don't say a word

F C Dm

And if I save us, and I fall down

Gm

I will leave your words behind now

F C Dm

If you never, held me under

Gm

If you never hear my thunder.