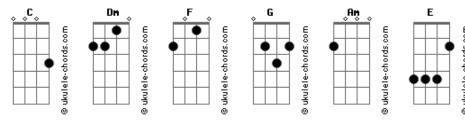

efrão:
Am E
And I try to build you up
F G
But you just fall, you just fall
Am E F G
G
And I can't save you no more, no one can save you from yourself
Am E F G
No one can save you, no one can save you from yourself
```

C

```
I call for you but you never come

Dm F C G
You broke me up and just left me undone

Dm F C G
You showed me who I can't be

Dm F C G
So you enjoy a life of lonely misery

Refrão:

Am E
And I try to build you up
F G
But you just fall, you just fall
Am E F G
G
C And I can't save you no more, no one can save you from yourself
Am E F G C G
No one can save you, no one can save you from yourself
Am E F G C
No one can save you, no one can save you from yourself
Am E F G C
No one can save you, no one can save you from yourself
```

G Am E F G C

Do-Do-Do....

## **Acordes**