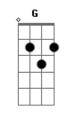

## Ella Hunt - Who Are You?

```
Intro: D Em G D Em G
Who are you? What have you done to my self-esteem?
I woke up this morning in some horror of a dream
Who are you? What have you done to my sense of come?
I look in the mirror and I sound the alarms
And Doctors can?t cure me, they don?t know what I need
And they can not cure me of my foolish disbeliefs
I want to like myself, really I do
But sometimes I wake up in the morning and I wonder who are
you?
( D Em G D Em G )
And I might be i?m just in falling out of love with me
I look in the mirror and I?d like to disagree
                 Em
But it?s not so much of how I look, is who I am
```