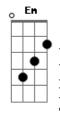

## Ella Hunt - Who Are You?

```
Intro: D Em G D Em G
Who are you? What have you done to my self-esteem?
I woke up this morning in some horror of a dream
Who are you? What have you done to my sense of come?
I look in the mirror and I sound the alarms
And Doctors can?t cure me, they don?t know what I need
And they can not cure me of my foolish disbeliefs
I want to like myself, really I do
But sometimes I wake up in the morning and I wonder who are
you?
( D Em G D Em G )
And I might be i?m just in falling out of love with me
I look in the mirror and I?d like to disagree
                 Em
But it?s not so much of how I look, is who I am
```