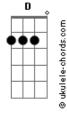

## Ella Hunt - Who Are You?

```
Intro: D Em G D Em G
Who are you? What have you done to my self-esteem?
I woke up this morning in some horror of a dream
Who are you? What have you done to my sense of come?
I look in the mirror and I sound the alarms
And Doctors can?t cure me, they don?t know what I need
And they can not cure me of my foolish disbeliefs
I want to like myself, really I do
But sometimes I wake up in the morning and I wonder who are
you?
( D Em G D Em G )
And I might be i?m just in falling out of love with me
I look in the mirror and I?d like to disagree
                 Em
But it?s not so much of how I look, is who I am
```