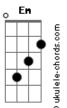

## Ella Hunt - Who Are You?

```
Intro: D Em G D Em G
Who are you? What have you done to my self-esteem?
I woke up this morning in some horror of a dream
Who are you? What have you done to my sense of come?
I look in the mirror and I sound the alarms
And Doctors can?t cure me, they don?t know what I need
And they can not cure me of my foolish disbeliefs
I want to like myself, really I do
But sometimes I wake up in the morning and I wonder who are
you?
( D Em G D Em G )
And I might be i?m just in falling out of love with me
I look in the mirror and I?d like to disagree
                 Em
But it?s not so much of how I look, is who I am
```