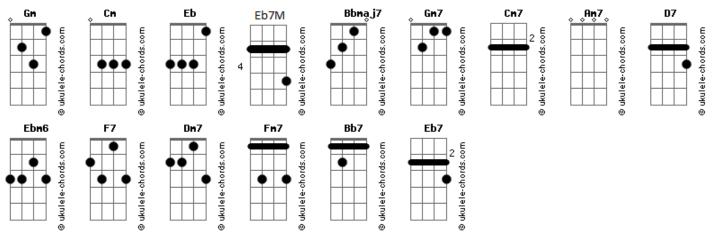

## Ella Fitzgerald - My Funny Valentine

```
tom:
              Gm
          Gm
                 Gm7
                            Gm7
My funny valentine, sweet, comic valentine
         Cm7 Am7 D7 Am7 D7-
You make me smile with my heart
                    Gm7
              D7
Your looks are laughable, unphotographable
                 Ebm6 F7
             Cm
Yet you're my favorite work of art
       Bb7M Cm7
                      Dm7
Is your figure less than Greek?
Cm7 Bb7M Cm7
Is your mouth a little weak?
Cm7 Bb7M D7
                  Gm
                            Fm7 Bb7 Eb7M Eb Eb7
When you open it to speak, are you smart?
But don't change a hair for me
         Am7 D7
```

```
Not if you care for me
                     D7
                            Gm7 Fm7 Bb7 Bb7
Eb7M
           Am7
Stay, little val - en - tine, stay!
                             Bb7M Cm7 F7
Eb7M
          Cm7 F7
Each day is val - en - tine's day
      Bb7M Cm7
                     Dm7
Is your figure less than Greek?
Cm7 Bb7M Cm7
                   Dm7
Is your mouth a little weak?
Cm7 Bb7M D7 Gm Fm7 Bb7 E
When you open it to speak, are you smart?
                              Fm7 Bb7 Eb7M Eb Eb7
                 Am7 D7
But don't change a hair for me
Gm7
          Am7 D7
Not if you care for me
Eb7M
                     D7
                             Gm7
                                  Fm7 Bb7 Bb7
            Am7
Stay, little val - en - tine, stay!
                              Bb7M Cm7 Dm7 Cm7 Bb7M
Eb7M
          Cm7 F7
Each day is val - en - tine's day
```

## Acordes