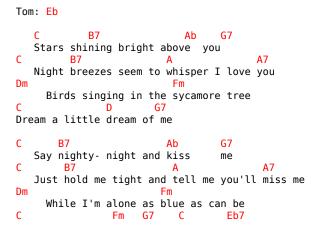

## Ella Fitzgerald - Dream a Little Dream

ukulele-chords.com

ukulele-chords.com

2

Dream a little dream of me

Eb7 Fm Ab Stars fading but I linger on dear Fm Eb7 Ab Still craving your kiss Ab Eb7 Fm I'm longing to linger til dawn dear Fm G7 Just say - ing this Ab С B7 Ab7 G7 Sweet dreams til sunbeams find you С Α B7 Α7 Sweet dreams that leave all worries be - hind you Dm Fm And in your dreams what - ever they be С Fm G7 С