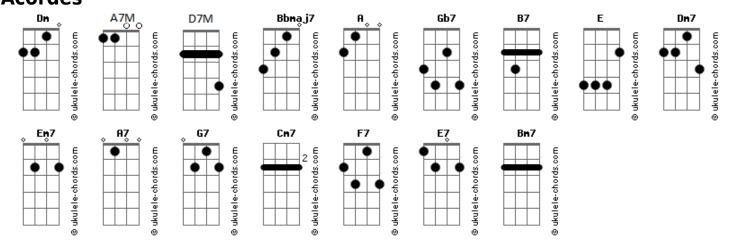

## Eline Bélier - My Lady

```
A7M Gb7 B7 E
Intro: A7M Gb7 B7 E
A7M Gb7 B7 E
                                                              Em7 A7 Dm7 G7
Cm7 F7 Bb7M Bm7 E7
      Gb7 B7
                                                        A7M Gb7
I?d give up my dreams for you, oh babe
                                                        I bet your heart will always be mine
A7M Gb7
               B7
                                                        A7M Gb7 B7
                                                        Then my heart too will always be fine
To have you near without a maybe
                               Gb7
                                                                                            Gb7
A7M D7M Dm7 Dm A7M
                                                        A7M D7M Dm7 Dm
                                                        Oh, honey, please, hold me tight
Oh, lady, please, hold me tight
        B7 E
                                                           B7 E
                                                                                           Gb7
And don?t forget to turn off the light
                                                        And never let me out of your sight
( A7M Gb7 B7 E )
                                                        Fm7
                                                        You are my sin
                                                        Dm7
I think that heaven came into my life
                                                        My everything
                                                        Cm7
A7M Gb7 B7
When you decided to be my wife
                                                        You know what I mean
A7M D7M
            Dm7
                                       A7M
                                            Gb7
                                                        Bb7M
                                                                    Bm7(5b)
Oh, sweetheart, please, hold me tight
                                                        Never leave me
       В7
And make our love invade the night
                                                        A7M Gb7
                                                                    B7
                                                        I bet your heart will always be mine
( A7M Gb7 B7 E )
                                                        A7M Gb7 B7
                                                        Then my heart too will always be fine A7M D7M Dm7 Dm A7M
Em7
         Α7
                                                                                              Gb7
                                                        Oh, honey, please, hold me tight
You are my queen
Dm7
                                                            B7 E A7M
                                                                                           Gb7
My Evergreen
                                                        And never let me out of your sight
                                                              B7 E A7M Gb7
Cm7
                                                        And make our love invade the night
You know what I mean
A#7M Bm7(5b)
                                                                   B7
Never leave me
                                                        And don?t forget to turn off the light
[Solo] A7M Gb7 B7 E
                                                        ( A7M Gb7 B7 E E7 A7M )
```