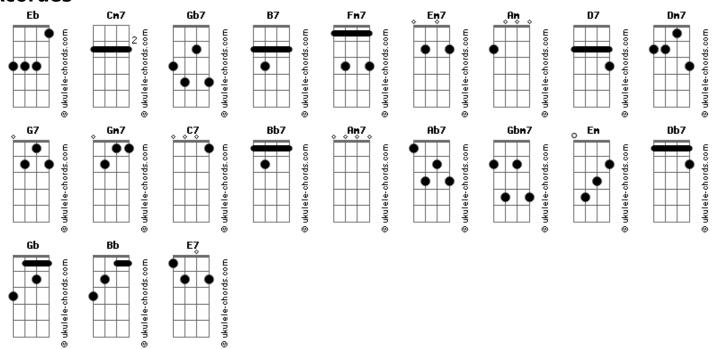

the road to love should be so easy Cm7 Am7 Ab7 Dm7 G7 | Dm7 G7 |
| Can there be a detour ahead Cm7 Gb7 B7                                                                                                                                |        |
| Wake up, slow down Fm7 Em7 Am Before you crash and break your heart D7 Dm7 G7                                                                                         |        |
| Gullible clown Gm7 C7 Fm7 You fool, you're headed in the wrong direction Cm7 Am Gbm7 Can't you see the detour ahead                                                   | Bb7    |
| B7 Em The further you travel                                                                                                                                          |        |



## **Acordes**