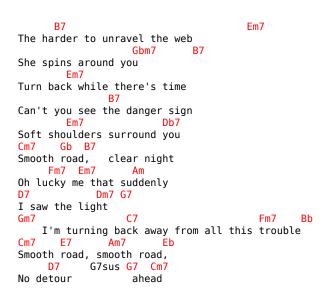

## **Eliane Elias - Detour Ahead**

| Tom: Eb                                                                                                                                                               |        |
|-----------------------------------------------------------------------------------------------------------------------------------------------------------------------|--------|
| Cm7 Gb7 B7 Smooth road, clear day Fm7 Em7 Am D7 But why am I the only one trav'ling this way Gm7 C7 How strange the road to love should be so easy Cm7 Am7 Ab7 Dm7 G7 | Dm7 G7 |
| Can there be a detour ahead Cm7 Gb7 B7                                                                                                                                |        |
| Wake up, slow down Fm7 Em7 Am Before you crash and break your heart D7 Dm7 G7                                                                                         |        |
| Gullible clown Gm7 C7 Fm7 You fool, you're headed in the wrong direction Cm7 Am Gbm7 Can't you see the detour ahead                                                   | Bb7    |
| B7 Em The further you travel                                                                                                                                          |        |