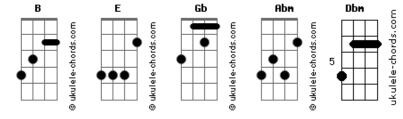

|
| You always make a way                 |                | E Abm Gb Oh-oh-oh-oh-oh oh-oh-oh                             |
| You will make a way                   |                | E Abm Gb Oh-oh-oh-oh-oh-oh-oh                                |
| B Gb<br>You always make a way         |                | E Abm Gb Oh-oh-oh-oh-oh oh-oh-oh                             |
| [Refrão]                              |                | E Abm Gb<br>Oh-oh-oh-oh-oh-oh-oh                             |

## [Refrão] You will make a way B Gb You always make a way You will make a way You always make a way You always make a way You always make a way B E You always make a way You will make a way You will make a way Final E Abm Gb You always make a way E Abm Gb

E Abm Gb

## **Acordes**