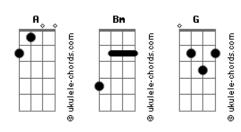

## **Elevation Worship - Echo (feat. Tauren Wells)**

```
Tom: D
                                                         You won't give up on me
Intro: A Bm G D
                                                          [Refrão]
[Verso 1]
                                                              Α
                                                         Your love is holding on
 When night has fallen
                                                                      Bm
                                                         And it won't let go
Bm
 When fear is common
                                                                                      D
                                                           G
                                                         I feel it breaking out like an echo
 Still You're calling me
                                                            Α
                                                         Your love is holding on
When faith is lost
                                                                    Bm
                                                          And it won't let go
  Bm
And my hope exhausted
                                                           G
                                                                                      D
                                                          I feel it breaking out like an echo
      D
You will be my strength
                                                                  Bm
                                                                          G
[Pré-Refrão]
                                                          Echo in my so-o-o-oul
                                                          G D
      Α
                   Bm
                                                         So-o-o-oul
When my mind says I'm not good enough
                                                            Bm
                                                                      G
                                                         In my so-o-o-oul
   G
                     D
God, You're enough for me
                                                          G D
                                                         So-o-o-oul
     Α
               Bm
I've decided I'm not giving up
       G
                                                          [Pré-Refrão]
'Cause You won't give up on me
                                                                Α
    G
                                                                              Bm
You won't give up on me
                                                         When my mind says I'm not good enough
                                                             G
[Refrão]
                                                         God, You're enough for me
                                                               Α
                                                                         Bm
                                                          I've decided I'm not giving up
     Α
Your love is holding on
                                                               G
                                                          'Cause You won't give up on me
 Bm
And it won't let go
                                                             G
                                                         You won't give up on me
 G
                            D
I feel it breaking out like an echo
                                                          [Refrão]
  Α
Your love is holding on
          Bm
                                                               Α
And it won't let go
                                                         Your love is holding on
                            D
 G
                                                                      Bm
I feel it breaking out like an echo
                                                         And it won't let go
                                                           G
         Bm
                                                         I feel it breaking out like an echo
                 G
Echo in my so-o-o-oul
                                                              Α
                                                          Your love is holding on
      D
So-o-o-oul
                                                                      Bm
                                                         And it won't let go
[Verso 2]
                                                           G
                                                                                       G
                                                          I feel it breaking out, breaking out
In every season
                                                               Α
                  G
                                                         Your love is holding on
                             D
 You keep repeating promises to me
                                                                      Bm
                                                         And it won't let go
 Now there's no stopping
                                                                                      D
                                                          I feel it breaking out like an echo
Bm
 What you have started
                                                            Α
G
              D
                                                          Your love is holding on
Until it is com - plete
                                                                     Bm
                                                          And it won't let go
[Pré-Refrão]
                                                           G
                                                                                      D
                                                          I feel it breaking out like an echo
                    Bm
       Α
When my mind says I'm not good enough
                                                                  Bm
                                                                           G
                                                         Echo in my so-o-o-oul
G D
                    D
    G
God, You're enough for me
               Bm
     Α
                                                         So-o-o-oul
I've decided I'm not giving up
                                                            Bm G
        G
                                                         In my so-o-o-oul
'Cause You won't give up on me
                                                         G
                                                                D
                                                         So-o-o-oul
    G
Acordes
```