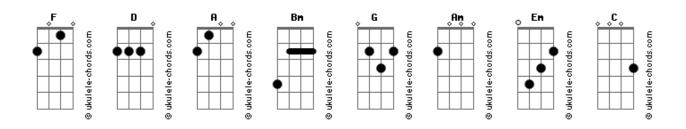

## **Elevation Worship - Always On Time (feat. Bella Cordero)**

```
You were always, always on time
               tom:
${\sf F}$ (forma dos acordes no tom de {\sf D} ) Capostraste na 3ª casa
                                                             You were always, always, always on time
Intro: D A Bm G
                                                             (DCGEm)
[Primeira Parte]
                                                             [Ponte]
I remember how You provided
                                                             There's never been a day, never been a minute
How You held me through the night
                                                                С
                                                             Never been a moment that You weren't in it
And I remember how You sustained me
                                                             There's never been a time that
When You stepped in to save my life
                                                             You didn't see me through, God
[Pré-Refrão]
                                                             So I worship You
If I knew then what I know now
                                                             [Refrão]
               D
     Α
I would be still and let You work it out
                                                             Jesus
[Refrão]
                                                             I was tossed in the water
                                                             But I never went under
Jesus
                  Am
                                                              Em
I was tossed in the water
                                                             You were always on time
 G
But I never went under
                                                             Jesus
 Fm
                                                             When I went through the fire
You were always on time
Jesus
                                                             You were right there besid? me
                                                                   Fm
When I went through the fire
                                                             You were always on tim?
You were right there besid? me
                                                             You were always, always, always on time
 Em
                                                             G Em
You were always, always on time
You were always on tim?
You were always, always, always on time