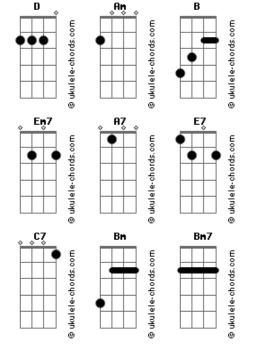

and a man?
( Em D Em7 )
( Em D Em7 )
```

```
( Em D Em7 )
( C
   Em C
          Em )
( C
    Em
          Em )
( C7M
     D A E7 )
( C7M
     D
           E7
( C7M
     Am7 Em7
( C7M
     Am7
          Em7 )
     E E E D7 E7M )
( C7M
( C7 E7 D C7M E7 D )
( C7M A7M E7 Bm C7M )
( Bm E7 D C7M Bm7 E7 )
( C7M Bm E7 D Em Bm7 )
( Em E Am B7 C B7 )
( E )
```

If you want to go, I just can't say no If you want to go, I just can't say no  $\mathsf{Am}$ Em7 If you want to go, I just can't say no  $\mathsf{Am}$ Em7 If you want to go, I just can't say no C Fm7 Αm If you want to go, I just can't say no D7 Em7 C Α If you want to go, I just can't say no Am C Am Em7 If you want to go, I just can't say no

[Final] C Am7 C Am Em7 F7M

C7M

ukulele-chords.com

ukulele-chords.com

A<sub>n</sub>7

## Acordes



```
© ukulele-chords.com
```