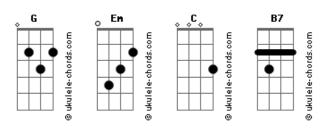

## **Egypt Central - White Rabbit**

| tom:<br><mark>G</mark>                                                |
|-----------------------------------------------------------------------|
| Em G<br>Your magic, white rabbit<br>C B7                              |
| Has left his writing on the wall  Em G  We follow like Alice          |
| C B7 And just keep diving down the hole!                              |
| ( Em G C B7 )                                                         |
| Em G You can't fix your broken promise C B7 Our ties have come undone |
| Em<br>I will not be used                                              |
| G<br>To be battered and abused                                        |
| It's the reason why I choose                                          |
| To cut my losses  Em G C B7  Your lies fool no one                    |
| Em G<br>Your magic, white rabbit<br>C B7                              |
| Your white room straight jacket  Em G  Your magic, white rabbit       |
| C B7 Has left his writing on the wall Em G                            |
| We follow like Alice C B7                                             |
| And just keep diving down the hole!                                   |
| We're falling and we're losing control  87                            |
| Your pulling us, dragging us<br><mark>Em</mark>                       |
| Down this dead end road                                               |
| G We follow like Alice C B7                                           |
| And just keep diving down the hole!                                   |
| ( Em G C B7 )                                                         |
| Em G You can't offer your poison to me C B7 In your kingdom of filth  |
| Em G<br>White rabbit                                                  |
| C B7<br>Straight jacket                                               |
| Em G<br>Your magic, white rabbit                                      |
| C B7 Has left his writing on the wall Em G                            |
| Acordes                                                               |