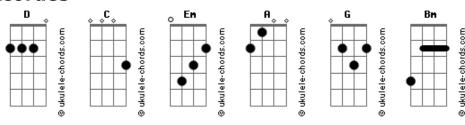

## **Eels - Somebody Loves You**

```
Intro: D C Em A
        Em
woke up with a bang and a bug on your face
D C Em
it crawled in your mouth and gave you a
                   Bm
taste of the good life you left behind
but I think you're gonna be fine
          Em
somebody loves you and you're gonna make it through D C Em A
somebody loves you and you're gonna make it through
(CGEmA)
D C Em
this nagging malaise is more than a phase
           Em
it feels like a job but no boss ever
                   Bm
pays you to lay there and think how you'll die
       Α
while the tears start to well in your eyes
```

| D C Em A somebody loves you and you're gonna make it through D C Em A somebody loves you and you're gonna make it through                                                                           |
|-----------------------------------------------------------------------------------------------------------------------------------------------------------------------------------------------------|
| C G Bm C C G Bm C Em A                                                                                                                                                                              |
| D C Em A one more saturday all alone through the night D C Em A you've got to be sure when you turn out that C G Bm C light that it's going to turn on again Em A you've got to be your good friend |
| D C Em A                                                                                                                                                                                            |
| somebody loves you and you're gonna make it through D C Em A                                                                                                                                        |
| somebody loves you and you're gonna make it through                                                                                                                                                 |
| D C Em A somebody loves you and you're gonna make it through                                                                                                                                        |
| D C Em A somebody loves you and you're gonna make it through                                                                                                                                        |
|                                                                                                                                                                                                     |
| C G Bm C C G Bm C Em A                                                                                                                                                                              |