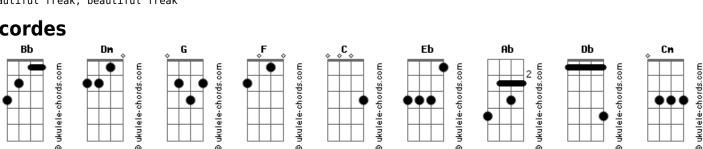

## Tom: Bb

```
(intro) Dm G Dm G
```

GF C Dm you're such a beautiful freak Dm F C G i wish there were more just like you G F C G F Dm you're not like all of the others Eb Bb Eb Bb and that is why i love you Eb Bb Eb Bb beautiful freak, beautiful freak Bb Eb Bb Eb that is why i love you Eb Bb Eb Bb beautiful freak, beautiful freak

## Acordes

yeah that is why i love you beautiful freak, beautiful freak

Rh

Bb

and i'll be here to see that you don't fade away

Db Cm

too good for this world

but i hope you will stay