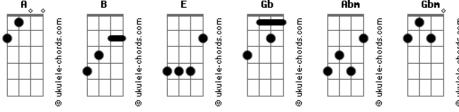

## **Edwin McCain - III Be**

```
My love is alive not dead
                                                                                                                    Tom:
                                                                                                                                                                                                                                                                                     Gb E
                                                                                                                                                                                                                                                                      Tell me that we belong together
Intro: B E B E
                                                                                                                                                                                                                                                                                                                                                                  Е
[Primeira Parte]
                                                                                                                                                                                                                                                                      Dress it up with the trappings of love
                                                                                                                                                                                                                                                                       B Gb
                                                                                                                                                                                                                                                                       I'll be captivated I'll hang from your lips
The strands in your eyes that color them wonderful
                                                                                                                                                                                                                                                                                                                                                                                            Gb
                                                                                                                                                                                                                                                                        Instead of the gallows of heartache, that hang from above
                                                                                                    Gb E
Stop me and steal my breath
                                                                                                                                                                                                                                                                        [Refrão]
Emeralds from mountains thrust towards the sky
                                                                                                                                                                                                                                                                                                                        F
                                                                                                   Gb
                                                                                                                                                                                                                                                                      And I'll be your crying shoulder

B Gb E
Never revealing their depth B Gb E Gb
Tell me that we belong together
                                                                                                                                                                                                                                                                       I'll be loves suicide
                                                                          E
                                Gb
                                                                                                                                                                                                                                                                                          E
Dress it up with the trappings of love B \mbox{Gb} \mbox{E} \mbox{Gb}
                                                                                                                                                                                                                                                                       I'll be better when I'm older
                                                                                                                                                                                                                                                                       B Gb E
                                                                                                                                                                                                                                                                                                                                                                                                                                               E B Gb
I'll be captivated, I'll hang from your lips
                                                                                                                                                                                                                                                                       I'll be the greatest fan of your life
                                                                                                                         Gb
Instead of the gallows of heartache that hang from above
                                                                                                                                                                                                                                                                        [Pré-Refrão]
[Refrão]
                                                                                                                                                                                                                                                                       Abm
                                                                                                                                                                                                                                                                       And I've dropped out, burned up
And I'll be your crying shoulder
                                                                                                                                                                                                                                                                        fought my way back from the dead
                                    Gb E
I'll be loves suicide
                                                                                                                                                                                                                                                                       Tuned in, turned on
                                                                                                                                                                                                                                                                                                                                                                                                                                                          Gb
I'll be better when I'm older % \left( 1\right) =\left( 1\right) \left( 1\right) \left(
                                                                                                                                                                                                                                                                       remembered the thing that you said
                                     Gb E
                                                                                                                                                                             E B Gb E
I'll be the greatest fan of your life
                                                                                                                                                                                                                                                                       [Refrão]
[Segunda Parte]
                                                                                                                                                                                                                                                                      And I'll be your crying shoulder

B Gb E
                                                                                                                                                                                                                                                                       I'll be loves suicide
Rain falls angry on the tin roof
                                                                                                                                                                                                                                                                       B E
As we lie awake in my bed
                                                                                                                                                                                                                                                                       I'll be better when I'm older
                                                                                                                                                                                                                                                                       B Gb E
                                                                                                                                                                                                                                                                                                                                                                                                                                               E B Gb
                                                                                      Е
You're my survival, you're my living proof
B Gb E
                                                                                                                                                                                                                                                                       I'll be the greatest fan of your life
Acordes
```