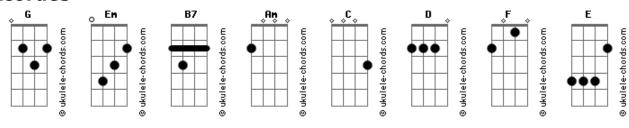

## Edu Falaschi - Nova Era

```
Intro: Em B7
      Am Em C B7 Em
(Em ) B7 Em
 Somehow I know
  B7
The things are gonna change
 B7
New boundaries on the way
Like never were before
Find a meaning to your life
Healing whispers of the angels
C B7
Bring the sunrise again
New day shines, fallen angels will arise
 C G
Nova Era brings the ashes back to life
G B7 C D Em
All over now, all the pain and awful lies
C G F
Angels will arise
     Em
Back to life!
```

Fresh winds of hope Has taken us ahead Forever is a place You have to keep in mind No way to limit our goals You'll find a reason to believe Facing Nova Era C D New day shines, fallen angels will arise C G D Nova Era brings the ashes back to life G B7 C D Em All over now, all the pain and awful lies Angels will arise Em Back to life! D C Nova Era is a passage to your life C D And forever you may find a better time Nova Era bring the angels Nova Era bring the angels C D Nova Era bring the angels... Am G C D E Back to life... yeaah...

## **Acordes**