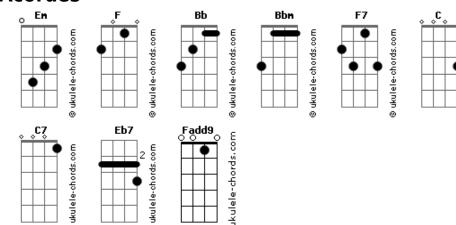

## **Eddie Rabbitt - You And I**

```
tom:
Intro: F Fadd9 F
Just you and I
Sharing our love together
And I know in time
We'll build the dreams we treasure
We'll be all right, just you and I
Just you and I
Just you and I
            F
Sharing our love together
And I know in time
And I know in time
We'll build the dreams we treasure
And we'll be all right
Just you and I
Bb C
And I remember our first embrace
D7 D7
That smile that was on your face
Bbm C F F7
The promises that we made
```

```
And now your love is my reward
D7 D7 Gm
And I love you even more
Bb
              F
Than I ever did before
Just you and I
Just you and I
          Bb
We can entrust each other
With you in my life
With you in my life
                        Bbm
They'll never be another
            F
We'll be all right
Just you and I
Bb
    C
And I remember our first embrace
D7 D7
That smile that was on your face Bbm C7 F F7
The promises that we made
Bb C
And now your love is my reward
D7 D7 Gm
And I love you even more
Bb Am
Than I ever did before
Eb7 Bb F
We made it you and I
```