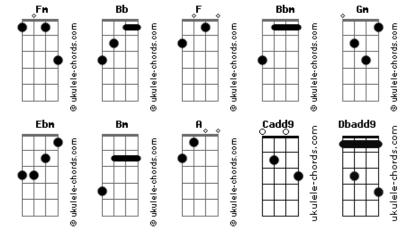

## Earth, Wind And Fire - Can't Hide Love

```
tom:
Intro: Bb F
You want my love and you can't deny
         Cadd9
You know it's true, but you try to hide
You turn down love like it's really bad
           Cadd9
You can't give what you never had
                          Bbm
Well bless your soul, you can fool a few
            Cadd9
But, I know the truth and so do you
         Cm Db
                         Gm C Fm
You can't hide, I betcha Betcha, betcha
        Cm
Can't hide love, can't hide love
                         Db Cm Bbm
                D
Girl I betcha, I can't hide, yeah Feel inside
```

You can't pretend there's nothing there Cadd9 Girl, I look in your eyes, I see you care Bbm So why not stop trying to run and hide Cadd9 You won't find out, if you never try Bbm Cm Db You my love, I betcha C Fm Betcha Bbm Cm Db D Db Cm Bbm You want my love, girl I betcha, oh, oh, oh Feel inside Ebm Love has found the time to kiss you Can you find the time to listen Ebm Life found the time to bug you Can you find the time for blessing Fm Ebm Dbadd9 Bm A
Oh, oh, oh Oh, oh, oh Oh, oh, oh