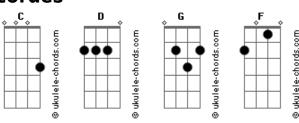

## **Duffy - Rockferry**

```
Tom: C

D
C
I'd move to Rockferry,
D
C
Tomorrow
D
C
And I'd build my house, baby
D
C
With sorrow

G
F
I'd leave my shadow,
G
F
To fall behind
D
C
And I wouldn't write to you
D
'cos I'm not that kind