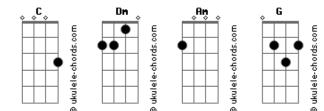

## **Duda Sings - Memories**

tom: C С Dm I remember all from that night We were driving through the city lights C I took your hand and you said it's alright And I Never thought you could lie to my eyes Dm Safe and sound from the problems around Didn't know you were the biggest I'd found Guess one could say that you had it your way I'll always be the one that got away Am С And I G Dm Δm Thought I could trust you with my life С You were the one who made it right Am Through dusk and dawn thought you were by my side С And memories flow back into my mind G G Am As I walk through the streets where you once called me 'mine' C Dm Oh no, I can't go home, I'll feel alone G As the thought of you comes back C Memories flow back into my life Am As I walk through the streets where you once called me 'mine' G Dm Oh no, I tried to move on, but I'm still caught on С G As the memories rush back Am As I look for that person frozen in time Dm Am I often think if i'm free or just lonely You made me feel like the only one Am It's not the end Dm Later I found things I couldn't see G I guess until we meet again Told other girls the same three words you told me Acordes