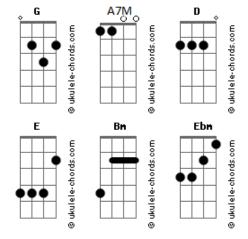

## **Dream Theater - The X Aspect**

```
Tom: G
  Intro: D Gbm Am7
In the home of Arhys and X. Nighttime.
[Arhys]
    D
Betrayed my blood
To save my son
A hopeless choice to make
But who am I
If not the one
Who's meant to keep him safe?
Is trust and loyalty still justified,
F Em C A7M
F Em C A'
If I deny him of a better life?
( D Gbm Am7
                        Gbm
Gabriel
Has always been
The strength I call upon
```

```
But nothing breaks
A father's will
To do what must be done
Should I turn my back on him?
Abandon all our plans for revolution?

C Bm Am G G Ebm

Will hope and freedom die by morning light?
Evangeline
Em
I swore to you
To love and guide our son
Destiny
Has shown its face
And now the time has come
Desperation blinds me
And through these bloodstained eyes I see the light
                   {\sf Bm}
A better life is worth this sacrifice
```