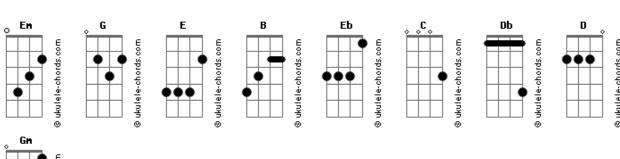

## **Dream Theater - Sacrificed Sons**

```
Intro: Em G E B
          Eb Em
Walls are closing anxiously
 Em C Db B
Channel surfing frantically
Em Eb Em Eb
Burning city smoke and fire
           C Db
Planes we're certain faith inspired
          D
No clues a complete suprise
C D Em
                           G Em G Em G E B
Who'll be coming home tonight
                 Em
         Fb
Heads all turning towards the sky
Em C Db B C
Towers crumble heroes die
Who would wish this on our people
And proclaim that His will be done
                           D
Scriptures they heed have misled them
All praise their Sacrifice Sons
                         Em G Em G Em G E B
All praise their Sacrifice Sons
[solo]
```

```
Teach them what to think and feel
Your ways so enlightening
Words they preach I can't relate
If God's true love are acts of hate
Who would wish this on our people
                             D
And proclaim that His will be done
                            D
Scriptures they heed have misled them
                          Am Gm B
All praise their Sacrifice Sons
All praise their Sacrifice Sons
God on High
      Em G
Our mistakes
       Е
Will mankind be extinct?
       Fm G
There's no time
       Em G
Time to waste
Who serves the truth
    B Fm
For Heavens' sake
```