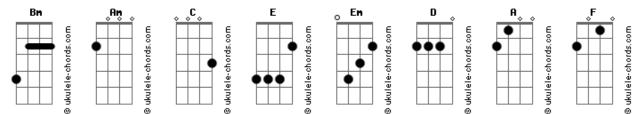

## **Drake - Yebba's Heartbreak**

tom: Bm (forma dos acordes no tom de Am ) Capostraste na 2ª casa

С Bm How much better can I show my love for you C Bm E Than say "I do, I do, I do"? Am Em E С I do, I do, I do Е С Bm You may not know right where you're going, but Am Em I do, I do Bm С D Em Е

I do, I do, I do, I do, I do C Bm E I do, I do, I do, C Bm And all that you are, I do C in r Е Bm My single line of stars in noon С Reflection of the very moon, I do E FΕ I do, I do, I do C Bm Show my love for you С Bm Can I show my love for you? C Bm (Can I show my love for you?)

Α

Е

Bm

When your river's overflowing

It's the truth, swear to you

С

Em

C Bm E

Bm



All of the feelings you're not showing

## Acordes