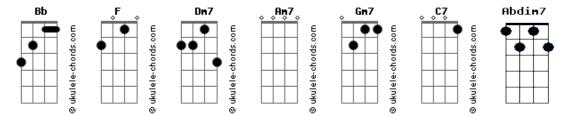

## Tom: Bb

(com acordes na forma de F ) Capostraste na 5ª casa Intro: Dm7 Abdim7 Am7 Gm7 C7 E|---5----------BI---6---8---6--5--3--5----| G|---5----- 6 - - - - - - | DI---7-----8----| A|---5---x----| Fl ------8----|

Yeah, yeah

[Verso 1]

| Dm7                                           | Abdim7 | Am7 | Gm7 | С7 |
|-----------------------------------------------|--------|-----|-----|----|
| Dm7<br>E 5<br>B 6<br>-3 <br>G 5<br>-3 <br>D 7 | 5      | 35  | 3   |    |
| -3 <br>G5                                     | 4      | 45  | 3   |    |
| -3 <br>D 7<br>-2 <br>A 5<br>-3                | 3      | 35  | 3   |    |
| -2 <br>A 5<br>-3                              | 5 !    | 5x  | x   |    |
| E                                             | 34     | 45  | 3   |    |