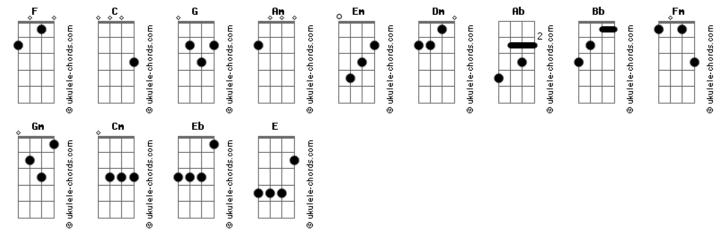

## Dragon Ball GT - Bit By Bit My Heart Is Charmed

Tom: F Cm I?ve passed on the journey, Riff 1: G But know with love on my side, C Bit by bit, I?m falling under your spell, Bb Em with courage and pride, Am Your smile?s all I need to see to know we?ll (Riff 1) G I?ll fight; I will carry on Em Am Leave this endless darkness, saying, Ab Bb C (Riff 2) Bit by bit, I?m falling under your charm, Dm G ?Come along with me!" Hold my hand Em Am You?ll keep me and all the world far from harm Fm Bb Em Am F Gm Back when you first came into my life, Bring hope to everyone; take in your hands eternity G Cm Fm I recalled a place that I knew as a child: Even when it seems that I don?t need you, Cm Fb Em G Am a special place, one that I held close to my heart Just know that I am in love; can?t wait to Ab Bb Gm Dm Ab Bb C (riff 2) Won?t you lead me in a dance down this winding road, Leave this endless darkness. Won?t you come along with me? Cm Fm Where light and shadow entwine to take hold Hold my hand G Cm Eb of the thoughts of the one left far behind? Riff 1: Ab Bb Know that sometimes, I want to turn Riff 2: Gm around and see the things that