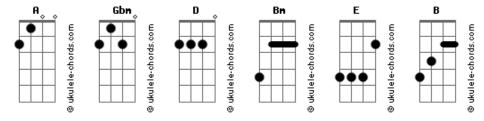

## **Downplay - Edge Of The Universe**

```
Intro: A Gbm D A
Everyone's been trying to find me
Well, I've been looking for a place to breathe
I'm always searching behind me
Always searching for an exit to leave
I gotta get, get away from this place
Hollow, I float into the outer space
Will you wait, will you wait for me?
Sometimes I'd like to fall straight through the centre of
earth
To see how it would be
I had a dream I found the edge of the universe % \left( 1\right) =\left( 1\right) \left( 1\right)
Nobody, nobody could find me
Everyone's been trying to change me
                                                                                                         Gbm
Well, I've been closing in on a dream
I tried to rearrange me
And ended further outside the stream
I gotta get, get away from this place
                                                           Bm
                                                                                                                                                                         Gbm
Hollow, I float into the outer space
Will you wait, will you wait for me?
Sometimes I'd like to fall straight through the centre of
earth
                                                                                                                                                                                                                                                                                                                                                                                                                                         Nobody, nobody could find me
```

| To see how it would be  Gbm                                                                                                                                                                                                                                              |
|--------------------------------------------------------------------------------------------------------------------------------------------------------------------------------------------------------------------------------------------------------------------------|
| ( D Gbm B Gbm E )<br>( Gbm B Gbm E )                                                                                                                                                                                                                                     |
| Gbm D E Gbm I'm going to the edge today                                                                                                                                                                                                                                  |
| Gonna drift away  Gbm D E Gbm  I'm going to the edge today  E  Gonna drift away                                                                                                                                                                                          |
| A Will you wait, will you wait for me? Will you wait, will you wait for me? Gbm E Sometimes I'd like to fall straight through the centre of earth D E To see how it would be Gbm E I had a dream I found the edge of the universe D E Nobody, nobody could find me Gbm E |
| Gbm E Sometimes I'd like to fall straight through the centre of earth D F                                                                                                                                                                                                |
| To see how it would be  Gbm E  I had a dream I found the edge of the universe  D E  Nobody, pobody could find me                                                                                                                                                         |

## **Acordes**