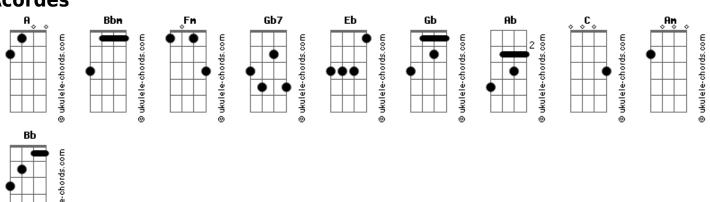

## **Double - The Captain of Her Heart**

```
She couldn't wait another day for
                            tom:
                                                               The captain of her heart
Intro: Bbm
                                                               Int:(Bbm ) 4 Vezes
It was way past midnight
                                                                [Solo] Bbm Fm Gb7 Bbm Fm Gb7 Bbm Fm Eb Gb Ab Bbm
And she still couldn't fall a sleep,
             Fm
This night the dream was leavin'
                                                               Too long ago, too long apart
She tried so hard to keep
                                                               She couldn't wait another day for
                                                               The captain of her heart
And with the new day's dawning
She felt it drifting away
Not only for a cruise
                                                               As the day came up, she made a start
Not only for a day
                                                               She stopped waiting another day for
[Interlúdio]
                                                               The captain of her heart.
Too long ago, too long apart
She couldn't wait another day for
                                                               As the day came up, she made a start
The captain of her heart
                                                               She stopped waiting another day for
                                                               The captain of her heart.
As the day came up, she made a start
She stopped waiting another day for
                                                               Too long ago, too long apart
The captain of her heart.
                                                               She couldn't wait another day for
                                                               The captain of her heart
Int:(Bbm ) 2 Vezes
Too long ago, too long apart
Acordes
```