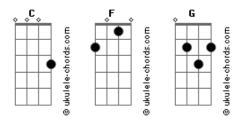

## **Dotan - Bones**

```
Tom: C
Time is shaking
Feel it in my bones
Take me home
Eyes are waking
Time to let it go
It's long, long gone
Scars keep running through
But all that's left is you
You restless heart
You came this far
Why did you lose?
You restless heart
You're in the dark
C G
Why did you lose?
Lights are fading
Creeping in my lungs
```