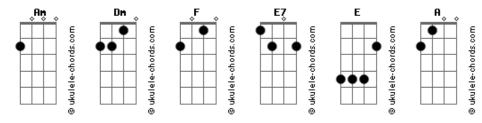

Confess
                F7
And I don't wanna wind up
    Е
                                                              And please don't tell me
Being parted
                                                                          E7
     Α
Broken-hearted
                                                               Perhaps, perhaps, perhaps
                                                                         E7
[Terceira Parte]
                                                               Perhaps, perhaps, perhaps
                                                                         E7
                                                               Perhaps, perhaps, perhaps
So if you really love me
Dm
Say "yes"
```

## **Acordes**