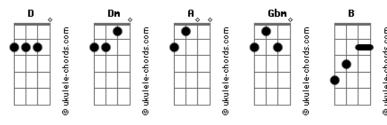

## **Donavon Frankenreiter - Was It You**

```
Tom: D
 Was it you
 Was it me my friend
 I don't know
 But it feels like the end
 Where'd you go
 I don't know
 I don't know
Gbm
Why don't you tell me
Why don't you tell me
Gbm
Why don't you tell me
What went wrong
       D
What went wrong
 Don't you think we could work it out tonight
 Dm A
Sometimes girl don't you feel better off alone
 Dm A
Sometimes girl i feel better off alone
```

```
Where'd you go I don't know
I don't know
Why don't you tell me
Gbm
Why don't you tell me
Why don't you tell me
What went wrong
      D
What went wrong
 Don't you think we could work it out tonight
Yeah?
(Gbm A Gbm A Gbm A B D Dm) (2x) A
 Where'd you go
 I don't know
 I don't know
 Was it you
 Was it me my friend
Dm
 I don't know but it feels like the end
```