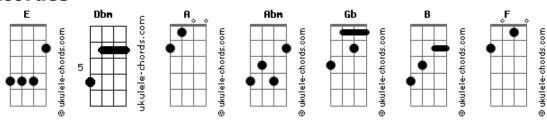

Tom: E

## **Donavon Frankenreiter - Everytime**

```
(E) (Dbm)
Watching the moon rise and the sun fall
(A ) (Abm ) (Dbm )
tell me there ain't no one else at all
(Gb ) (B )
i said ain't no one
(E ) (Dbm )
who can take my day into night
(A ) (Abm ) (Dbm )
you still give me all that lovin' light
(Gb) (B)
but that's what you do
CHORUS
(A) (Abm)
everytime you walk out that door
(A ) (Abm )
i just love you more
(A ) (Abm ) (Gb )
won't you just stay here with me
```

```
(A ) (Abm )
everytime you walk out that door
(A ) (Abm )
i just love you more
(A) (Abm) (Gb)
baby, won't you stay here with me
(B)
stay here with me
(E) (Dbm)
you make me an offer i can't refuse
(A ) (Abm ) (Dbm )
you make me an offer where you won't lose
(Gb) (B)
i said you won't lose
RIFF 1 again
(E ) (Dbm )
your heart is a trembling, mine is too
(A) (Abm) (Dbm)
for your love ain't no deal i want to lose
(Gb) (B)
i said no, i don't want to lose
```

## **Acordes**