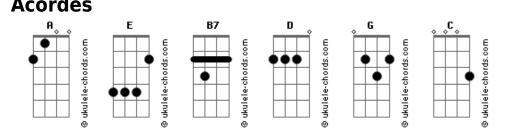

## Don McLean - Everyday

| Tom: A<br>Intro: A E A E B7                                 |                                                       |                  | E A<br>B7       | В              | 7 E           | Α                    |
|-------------------------------------------------------------|-------------------------------------------------------|------------------|-----------------|----------------|---------------|----------------------|
|                                                             | B7 E                                                  | А                |                 | 's a getting f | aster. Every  | one said "Go out and |
| E A<br>B7                                                   | B/ E                                                  | A                | ask her".<br>F  | A B            | 7 E /         | A E B7               |
| Every Day, it's a gett:<br>coaster.                         | ing closer. Going fast                                | er than a roller | Love like yours |                |               | a-hay, a-hay-hay.    |
| E A                                                         | B7 E A                                                | E B7             | Solo: chords ar | re E A B7 E A  | B7 E A B7 E / | A E                  |
| Love like yours will surely come my way, a-hay, a-hay-hay.  |                                                       |                  |                 |                |               |                      |
|                                                             |                                                       |                  | A               |                | D             |                      |
| E A                                                         | B7 E                                                  | Α                |                 | ms a little lo | nger. Every v | way, loves a little  |
| B7                                                          |                                                       |                  | stronger.       |                |               |                      |
| Every Day, it's a getting faster. Everyone said "Go out and |                                                       |                  | 6               |                | C             | B7                   |
| ask her".                                                   | Come with me. Do you ever long for true love from me? |                  |                 |                |               |                      |
| E A                                                         | B7 E A                                                | E                |                 |                |               |                      |
| Love like yours will surely come my way, a-hay, a-hay-hay.  |                                                       |                  | E A<br>B7       | В              | 57 E          | А                    |
| Α                                                           | D                                                     |                  | Every Day, it'  | 's a getting c | loser. Going  | faster than a roller |
| Every Day seems a little longer. Every way, loves a little  |                                                       |                  | coaster.        | 5 5            | 5             |                      |
| stronger.                                                   |                                                       |                  | E               | A B            | 57 E /        | A E B7               |
| G                                                           | С                                                     | B7               | Love like vours | s will surelv  | come my way.  | a-hay, a-hay-hay.    |
| Come with me. Do you ever long for true love from me?       |                                                       |                  | E               | Α              | Ε /           | A E B7 E             |
|                                                             |                                                       |                  | Love like yours | s will surely  | come my way.  |                      |
| Acordes                                                     |                                                       |                  |                 |                |               |                      |