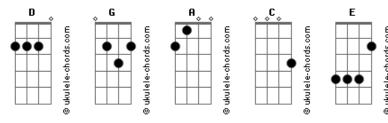

## **Dolly Parton - Love Is Like a Butterfly**

Tom: D Your touch is soft and gentle, your kisses warm and tender. Love is like a butterfly as soft and gentle as a sigh, whenever I am with you, I think of butterflies. the multicolored moods of love are like its satin wings. D Your laughter brings me sunshine, every day is springtime, Love makes your heart feel strange inside, it flutters like soft wings in flight. and I am only happy, when you are by  $\ensuremath{\mathsf{my}}$  side. Love is like a butterfly, a rare and gentle thing. How precious is this love we share, G how very precious, sweet and rare, I feel it when you're with me, it happens when you kiss together we belong like daffodils and butterflies. that rare and gentle feeling that I feel inside. G love is like a butterfly, a rare and - gentle - thing. **Acordes** 