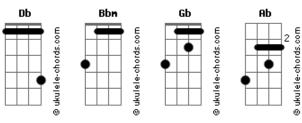

## **Acordes**

```
That won't be so hard to do
And if you should say goodbye
I'll still go on loving you
Db Bbm Gn
Each night I ask the stars up above
          Bbm Gb
Why must I be a teenager in love
I cried a tear; for nobody but you
I'll be a lonely one
If you should say we're through
Why if you want to make me cry
That won't be so hard to do
And if you should say goodbye
I'll still go on loving you
           Bbm Gn
Each night I ask the stars up above % \left\{ 1,2,\ldots ,n\right\}
           Bbm
                Gb
Dh
Why must I be a teenager in love
           Bbm Gb
Why must I be a teenager in love
         Bbm Gb Ab
Why must I be a teenager in love
Fadep above
```