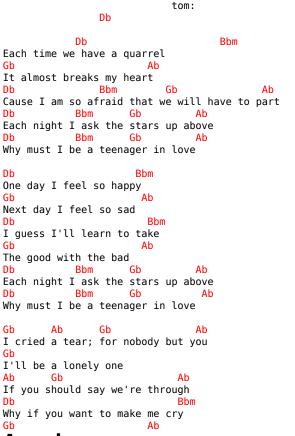

## **Acordes**

```
That won't be so hard to do
And if you should say goodbye
I'll still go on loving you
Db Bbm Gn
Each night I ask the stars up above
          Bbm Gb
Why must I be a teenager in love
I cried a tear; for nobody but you
I'll be a lonely one
If you should say we're through
Why if you want to make me cry
That won't be so hard to do
And if you should say goodbye
I'll still go on loving you
           Bbm Gn
Each night I ask the stars up above % \left\{ 1,2,\ldots ,n\right\}
           Bbm
                Gb
Dh
Why must I be a teenager in love
           Bbm Gb
Why must I be a teenager in love
         Bbm Gb Ab
Why must I be a teenager in love
Fadep above
```