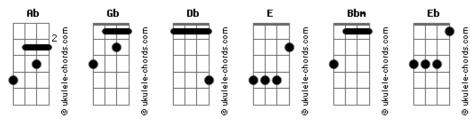

## **DMA's - Play It Out**

```
Intro: Ab Gb Db E
       Ab Gb Db E
There I was back on side
        Db
With the world that keeps on turning
And the world keeps on turning
There I am back on side
       Db
With the world that keeps on turning
       Ε
And the world keeps on turning
You gotta play it out
         Bbm
You gotta play it out
    Ab
I'm stuck inside of you
     Eb
You're stuck inside of me
     Gb
You gotta play it out
       Bbm
You gotta play it out
I'm stuck inside of you
```

```
You're stuck inside of me
( Gb Bbm Ab Eb )
( Gb Bbm Ab Eb )
Sailing back on me
 Ah
I never sussed you out
You never shut me down
Sailing back on me
I never sussed you out
   Eb
You never shot me down
And when the sun comes out
      Bbm
And the sun comes down
   Ab
I'm stuck inside of you
    Eb
You're stuck inside of me
( Gb Bbm Ab
               Eb )
```

( Gb Bbm Ab Eb )

( Gb Bbm Ab Eb ) ( Gb Bbm Ab Eb )