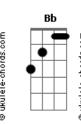

## **Djo - Chateau (Feel Alright)**

```
tom:
Intro: G B7 C Cm
G B7 C Cm
Oh my God
[Primeira Parte]
Help, something?s wrong with me
Homesick for LA
                                                 B7
In the summer of my life
Cm C Bm
That?s when?we?first met
Through a?friend
                                                                         Bm
Something about you makes me feel?like I can
C Bm
                                                                                                                                                                           G
Was it a dream or is it all in the past?
I just thought I'd ask
[Refrão]
So I, turn back the time % \left( 1\right) =\left( 1\right) \left( 1\right) 
                                                                                                                                                                                                                                                              Bb
I?m at the Chateau and I feel alright
I, turn back the time
I?m at the chateau and I feel alright
[Segunda Parte]
The roof in the rain
It's true
```

```
I could feel the pain
   B7
Of my head, seeing stars
You said ?Come to ours?
 A Bm
So I did
                        Em
It's a decision that I'm glad that I made
I'm still not certain that it happened at all
           Cm
I just can't recall
[Refrão Final]
So I, turn back the time
I?m at the chateau and I feel alright
I, turn back the time
                        Bb C G
I?m at the chateau and I feel alright
I, turn back the time
                        Bb C G
I?m at the chateau and I feel alright
I, turn back the time
                        Bb C G
I?m at the chateau and I feel alright
So I, turn back the time
                        Bb C G
I?m at the chateau and I feel alright
So I, turn back the time
I?m at the chateau and I feel alright
```

## Acordes