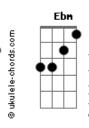

## **Madeon - Heavy With Hoping**

```
tom:
How can I explain?
E7 Ebm Abm
Can you imagine it?
      F
Trying my best
       Ebm
Trying to find happiness
     E7
If I belonged
         Ebm
If I had a home anywhere
        E7 E
It's in your heartbeat
       Ebm Abm
Let me be there
Heavy with hoping
     В
That you know it
      Eb7
That you feel the way I do
         F7
Show me you're broken
        В
'Cause I'm frozen
                    Abm
        Fb
'Cause I'm still in love with you
    Е
Shut me up
  В
                    Eb7
Shoot me down before I break and tell the truth
        F7
Heavy with hoping
Heavy with hoping you love me too
 E7 E Gb Dbm E7 E
Too too too too too too
If I let you go
        Ebm
              Abm
We end in tragedy
         E7
How would you know
    Ebm
How to get back to me?
```