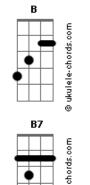

## **Madeon - Heavy With Hoping**

```
tom:
How can I explain?
E7 Ebm Abm
Can you imagine it?
      F
Trying my best
       Ebm
Trying to find happiness
     E7
If I belonged
         Ebm
If I had a home anywhere
        E7 E
It's in your heartbeat
       Ebm Abm
Let me be there
Heavy with hoping
     В
That you know it
      Eb7
That you feel the way I do
         F7
Show me you're broken
        В
'Cause I'm frozen
                    Abm
        Fb
'Cause I'm still in love with you
    Е
Shut me up
  В
                    Eb7
Shoot me down before I break and tell the truth
        F7
Heavy with hoping
Heavy with hoping you love me too
 E7 E Gb Dbm E7 E
Too too too too too too
If I let you go
        Ebm
              Abm
We end in tragedy
         E7
How would you know
    Ebm
How to get back to me?
```