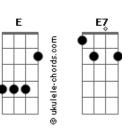

```
E7 E
If I had a clue
          Fhm
If I had a chance anyhow
           E7
This is my last one
          Ebm
I'm nothing without you now
Even though I broke your heart
         Ebm
And you're all those miles away
         E7
Won't you tell me you forgive me?
       Gb
Won't you bring me home to stay?
   Dbm
Maybe now we could be ready
      Eb
Maybe this is just a test of faith
Gb
Save me
Heavy with hoping
     В
That you know it
        Eb
That you feel the way I do
         Е
Show me you're broken
         В
'Cause I'm frozen
        Eb
'Cause I'm still in love with you
                       Eb
Shoot me down before I break and tell the truth
         E E7
Heavy with hoping
                           Dbm E E7 Gb
Heavy with hoping you love me too
[Final] Dbm E7 Gb E Gb B Abm
       E Ebm Abm B
       E Dbm Gb B7
```