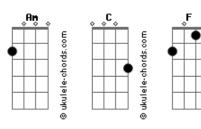

C F Am Sometimes I just wanna be lonely Don't need you to hold me G If I'm low you don't need to care F Let me be sad Am C F What's the matter with that? Am G F What's the matter with that? [Ponte] E What's the matter with sadness Making me feel the way I feel right now Goodness Can't force you when you feel fucked up Am C It's the salt that's on my tongue Am It's the salt that's on my tongue [Refrão] С Sometimes I don't wanna be happy E Don't hold it against me Am If I'm down just leave me?there F Let?me be sad C Am Sometimes I just wanna be lonely Don't need you to hold me G If I'm low you don't need to care Let me be sad Am C F What's the matter with that? Am G F What's the matter with that?

Just let me be sad

I can lie and say I'm fine

## Oferecimento Lojalele.com.br

## Acordes







© ukulele-chords.com