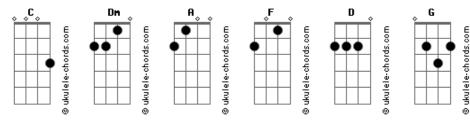

F

I wanna walk like you, talk like you, too-ooo-ooo

C F

You'll see it's true-ooo-ooo, an ape like me-ee-ee

G C F

Can learn to be hu-ooo-ooo-man too-ooo-ooo

( F D G C F A )

Now don't try to kid me, mancub, I made a deal with you

A

What I desire is man's red fire, to make my dream come true

Dm

A

Now give me the secret, mancub, c'mon clue me what to do

A

Give me the power of man's red flower, so I can be like you, oh

F

D

Oo-bee-doo, I wanna be like yoo-ooo-oou

G

C

F

I wanna walk like you, talk like you, too-ooo-ooo

C

F

You'll see it's true-ooo-ooo, someone like me

G

C

Can learn to be like someone like you/me

D

Take me home daddy!

G

C

F

Can learn to be like someone like you/me

One more time!

G

C

F

Can learn to be like someone like you/me

## **Acordes**