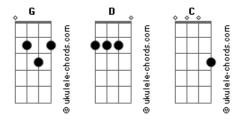

C

G

C

G

C

G

C

G

C

G

C

G

C

G

C

G

C

G

C

G

C

G

C

G

C

G

C

G

C

G

C

G

C

G

C

G

C

G

C

G

C

G

C

G

C

G

C

G

C

G

C

G

C

G

C

G

C

G

C

G

C

G

C

G

C

G

C

G

C

G

C

G

C

G

C

G

C

G

C

G

C

G

C

G

C

G

C

G

C

G

C

G

C

G

C

G

C

G

C

G

C

G

C

G

C

G

C

G

C

G

C

G

C

G

C

G

C

G

C

G

C

G

C

G

C

G

C

G

C

G

C

G

C

G

C

G

C

G

C

G

C

G

C

G

C

G

C

G

C

G

C

G

C

G

C

G

C

G

C

G

C

G

C

G

C

G

C

G

C

G

C

G

C

G

C

G

C

G

C

G

C

G

C

G

C

G

C

G

C

G

C

G

C

G

C

G

C

G

C

G

C

G

C

G

C

G

C

G

C

G

C

G

C

(Take it!)

[Solo] D G D G
C G C G

D G C G C G

Long way to meet you, long way to meet you? long? long D G
Far from the city, far from the city
G

## Acordes