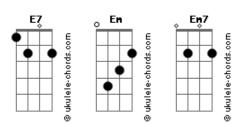

## **Dionysia - Black House**

They keep her now in the big black house Tom: A Am C G m [Intro] Am E F C C G G Am E F G Dm On the outskirts of this toooown F E On this tooown, no Dm Dm7 Am Starts our with a whisper F And noooh oh oh oh noooh oh oh oh F A cold shiver well it?s getting late darling С If what you want is in the big Black House G F F It?s too dangerous to be too close to anything you might C G Am Don?t hesitate to break them doors on down Am С E Love or need don?t love or need nothing F F And let yourself on in, don?t pause F7M Am Shut your eyes, close the blinds take the money and run C G Am Just swing your hammer in G F Well, take the money and run E7 Am Na na na na na na na, Hey Dm Dm7 Singing Oooh oh oh oh oh oh oh oh F C G Na na na na na na na na, Am E7 F7M Starts out with your head down, G F E Na na na na na na na, Hey G Am F F Am Living in the fear of one more day C G F Just swing your hammer in (Am E F C C G G) (Am E7 F7M C C G G) (Am E F7M C C G G) Without a choice F Am C Cause they came one night, yeah they came one night  $$\mathsf{G}$$ F7M E (Am Em F G Dm) Am With the devil in their eyes and they took my courage away C G F G Ooooh, my courage away What you want is in the big black house Dm7 E Dm G Singing Oooh oh oh oh Noooh oh oh oh What you want is in the big black house What you want is in the big black house If what you want is in the big Black House Fm7 F What you need is in the big black house C G Am Don?t hesitate to break them doors on down С G E Who you love is in the big black house F And let yourself on in, don?t pause C G Am F7M E7 So let ?em on out Just swing your hammer in E7 E7 If what you want is in the big Black House Na na na na na na na, hey F7M C G Am F C G Don?t hesitate to break them doors on down E7 F Na na na na na na na na Am E7 F7M Nananananana, Heeey G Dm Am C G F E Am C G F7M E And let yourself on in, don?t pause C G Am Just swing your hammer in Just swing your hammer in C E7 Am G F E Am Na na na na na na na, hey Well they came one night, they came and took my love away C G F E F C G Na na na na na na na na And now I can?t see her no more oooh Am E7 F7M Am C Na na na na na na na, hey They came so silently, G F Е Just swing your hammer in