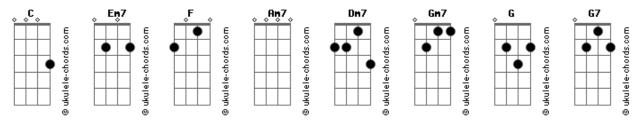

Intro: Em7 F Em7

## **Dionne Warwick - Who Gets The Guy (at The End Of The Show)**

Am7 Em7
Who gets the guy at the end of the show?
Am7 Dm7
I'd like to know
Am7 Dm7
People say you have found another
Am7 Gm7
Is it true what they say
C Em7
When the picture's over, will it be all over?
Tell me who gets the guy in that sweet caress?
Don't make me guess
Loving you has become my all life

I can't live without you
When it's time to walk out, are you gonna walk out?

G
And that's why I just keep listening to the music
G7 C
To see if it's happy or sad
Am7 Em7
Because if it's happy that's how I'll be
Am7 Am7
And if it's sad, well, that's to bad for me

Instrumental first 2 lines :
Can't you see just how much I need you
It just has to be me
Tell me that the ending is a happy ending for me and that I get the guy