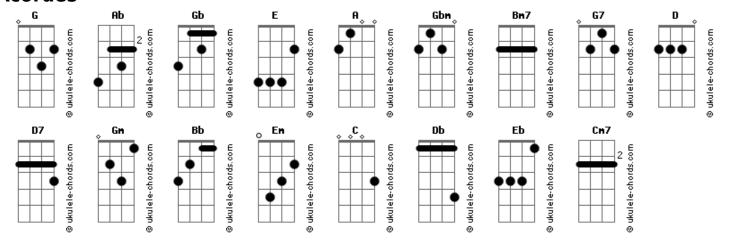

## Dionne Warwick - Do You Believe In Love At First Sight

```
Intro: Ab Gb Gb E G
Do you believe in love at first sight
          Bm7
'Cause I believe that it happened tonight
Saw you there and the feeling was right
         Bm7
Now I believe in love at first sight
      G7 A SUS
'Cause I felt, cause I felt
                       Bm7
             Gbm
The moment I saw you I knew that it had to be
              Gbm
Heard thunder, saw lightning
              D7
When you look at me
All of the love that was waiting there
    Bb
Took off like a shooting star
Something inside me started a symphony  \\
I got to be where you are
Do you believe in love at first sight
          Bm7
'Cause I believe that it happened tonight
Saw you there and the feeling was right
        Bm7
Now I believe in love at first sight
               A SUS
       G7
'Cause I felt, cause I felt
I'm dizzy and I'm shaking
```

| G A D Way up on the highest higher GDm Bm7 D7                                 |
|-------------------------------------------------------------------------------|
| Vibrations you're making are setting my soul on fire                          |
| G Gm<br>Don't stop to get in a candy store<br>Bb D                            |
| Don't know where I'm gonna start  G Em                                        |
| I'll never let you go, I've gotta let you know<br>G ASUS                      |
| What's going on in my heart                                                   |
| G A  Do you believe in love at first sight  Bm7  G                            |
| 'Cause I believe that it happened tonight  A F#-                              |
| Saw you there and the feeling was right                                       |
| Now I believe in love at first sight  G7 A SUS D  'Cause I felt, cause I felt |
| C Just say the word, that I'll come running to you  Ob Gb                     |
| If you feel like I feel baby  Ab A Eb                                         |
| Come on, the band is right, don't fight it  Eb                                |
| Leave your wife                                                               |
| Ab Bb Do you believe in love at first sight Cm7 Ab                            |
| 'Cause I believe that it happened tonight  Bb Gm                              |
| Saw you there and the feeling was right Cm7 Ab                                |
| Now I believe in love at first sight                                          |

## **Acordes**