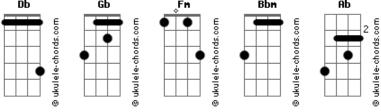

Tom: Db

## **Dionne Bromfield - Remember Our Love**

```
Intro: Gb Fm
                    Gb Fm
                                                                But then I see your smile and all my fears pass by
                            Bbm
                                                                You ask me how I've been and can we still be friends
              Fm
                                                   Ah
Do you still remember our love?
Do you still remember our love?
                                                                I don't know what to say but we'll try to find a way
                                                                                                                  Gb
                                           Fm
I saw you standing there,
                                                                Maybe we were just too young then to know it
                              I tried not to stare
                                             Bbm
But then it's been so long
                              since you were in my life
                                                                So why did it hurt so
Db
                                                                So if our song begins to play, will it take you far away?
I couldn't help but see
                               you still look good to me
                                                 Bbm
                                                                Do you still remember our love?
But where did we go wrong,
                              I thought our love was strong
                                                                Would you wish for yesterday and all the promises you made?
                                                                Do you still remember our love?
                                                 Gb
Maybe we were just too young then to know it
                                                                Will you remember our love?
So why did it hurt so
                        bad?
                                                                Will you remember our love?
                                                                Will you remember our love, along the way oh?
So if our song begins to play, will it take you far away?
                                                                (Mudo)
                       Fm
                                                                Maybe we were just too young then to know it
                                                                So why did it hurt so bad?
Do you still remember our love?
                                                                So if our song begins to play, will it take it far away?
                                                                Do you still remember our love?
                       Gb
Would you wish for yesterday and all the promises you made?
                                                                Would you wish for yesterday and all the promises you made?
                                                                Do you still remember our love?
Do you still remember our love?
                                                                Will you remember our love?
Gb
                                                                Will you remember our love?
                                                                Will you remember our love?
Will you remember our love, along the way oh?
                                                                Will you remember our love?
                                                                                                                      Db
                                                                Will you remember our love?
You're walking up to me, yeah, I can hardly breathe
Acordes
      DЬ
                   Gb
                                              Bbn
                                                            Яb
```