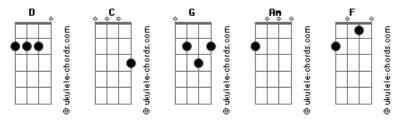

## **Dione Santos - Tell Me**

```
Tom: D
(forma dos acordes no tom de C )
Capostraste na 2ª casa
Intro: C G Am F
C G Am F
          G
                   Am
Love is so unfair, I know ( you let go)
Said I would love you, yehh yehh ohh ohh
          G
Promised to care for you
Every single day
Promised you my heart,
In a very special way
[Pré-Refrão]
Now what \mbox{am I suppose to do}
lonely without you
           G
Tell me what can I say
cause your far away
[Refrão]
Tell me you love me
       F
Tell me you need me
     G
                 Am
Let me love you, the way it could be
           G
So Tell me you miss me
```

## **Acordes**