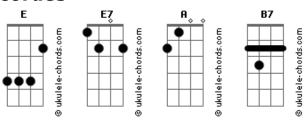

## **Dion And The Belmonts - Ruby Baby**

```
Tom: E
Intro: E E7

E E7 E
Well I love a girl and-a Ruby is her name
E E7 E
This girl don't love me but I love'er just the same
E7 E E7 A
(Whoa, oh, oh, oh, oh), Ruby, Ruby, I'm-a want ya
E
Like a ghost I'm-a gonna haunt ya
B7 A E E7
Ruby, Ruby, Ruby will you be mine? sometime

## Acordes

```
A
Hey-hey Ruby, Ruby, Ruby, baby
E
Hey-hey Ruby, Ruby, Ruby, baby
B7
A
Hey-hey Ruby, Ruby, Ruby, baby
E
E7
Row I love this girl I said a Ruby is her name
E
When this girl looks at me she just sets my soul aflame
E7
E E7
Whoa, oh, oh, oh, oh, I got some hugs and-a kisses, too
E
Yeah and now I'm gonna give-a them all to you
B7
A
Row, listen, now Ruby, Ruby, when will you be mine?
E
Hey-hey Ruby, Ruby, Ruby, baby
A
Hey-hey Ruby, Ruby, Ruby, baby
E
Hey-hey Ruby, Ruby, Ruby, baby
B7
A
Hey-hey Ruby, Ruby, Ruby, baby
B7
A
Hey-hey Ruby, Ruby, Ruby, baby
B7
A
Hey-hey Ruby, Ruby, Ruby, baby
```