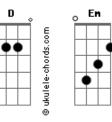

## **Dinosaur Jr - Watch The Corners**

```
tom:
                E (forma dos acordes no tom de G )
Capostraste na 9º casa
           G
  Every morning came
                            Am
  I don't like that you can hide in
 We expect the same
                         Am
 But I've no one to confide in
 And I want you to be with us % \left\{ 1,2,\ldots ,n\right\}
 And in time there's no forgiveness
                         C G
 And the plan was set in stone long ago
                        C G
 There's never not a time not to know
Can I run, but you'll be there
Disappear it's never fair
It's like a stare
When I call to tell you no
Every action going slow
Can I whisper all alone
Can I find it far from home
There's a time to make you move
All at once the time flew
      D
  Every morning came
Acordes
```