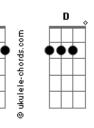

## **Dinosaur Jr - Watch The Corners**

```
tom:
                E (forma dos acordes no tom de G )
Capostraste na 9º casa
           G
  Every morning came
                            Am
  I don't like that you can hide in
 We expect the same
                         Am
 But I've no one to confide in
 And I want you to be with us % \left\{ 1,2,\ldots ,n\right\}
 And in time there's no forgiveness
                         C G
 And the plan was set in stone long ago
                        C G
 There's never not a time not to know
Can I run, but you'll be there
Disappear it's never fair
It's like a stare
When I call to tell you no
Every action going slow
Can I whisper all alone
Can I find it far from home
There's a time to make you move
All at once the time flew
      D
  Every morning came
Acordes
```